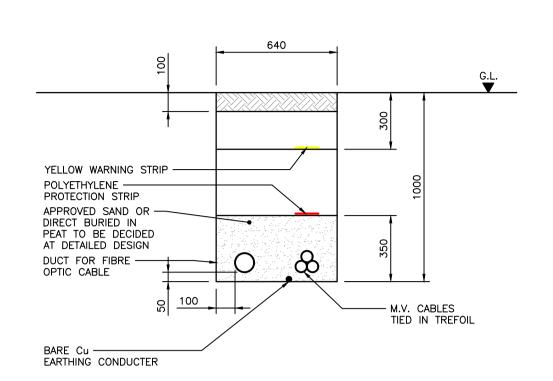

TRENCH TYPE 2: TYPICAL DOUBLE RADIAL **MV TRENCH CROSS SECTION** SCALE 1:20

TRENCH TYPE 3: TYPICAL ROAD CROSSING CROSS SECTION SCALE 1:20