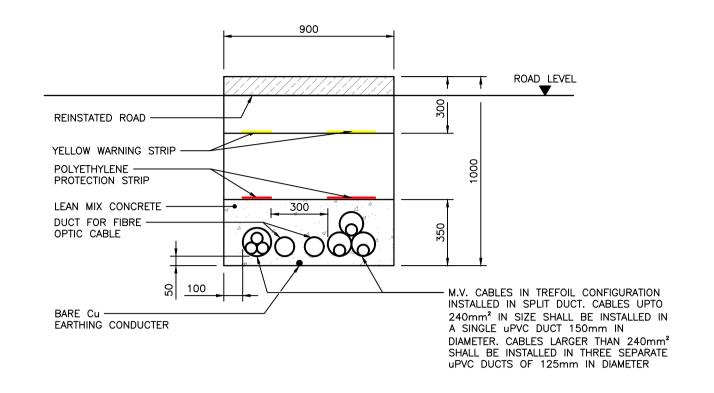

TRENCH TYPE 2: TYPICAL DOUBLE RADIAL **MV TRENCH CROSS SECTION** SCALE 1:20

TRENCH TYPE 3: TYPICAL ROAD CROSSING CROSS SECTION SCALE 1:20