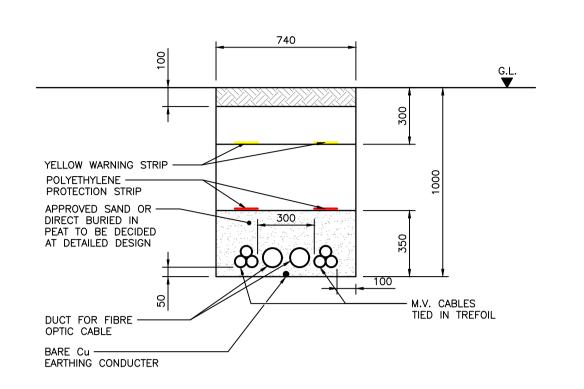

TRENCH TYPE 2: TYPICAL DOUBLE RADIAL **MV TRENCH CROSS SECTION** SCALE 1:20

TRENCH TYPE 3: TYPICAL ROAD CROSSING CROSS SECTION SCALE 1:20